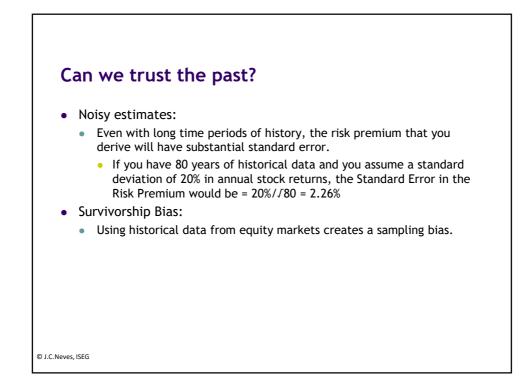

| ion Period<br>years<br>years<br>years<br>years<br>years<br>years | Standard Error of Risk Premium Estimate           20%/ √5 = 8.94%           20%/ √10 = 6.32%           20%/ √25 = 4.00%           20%/ √25 = 4.00%           20%/ √50 = 2.83%           20%/ √80 = 2.23% |                                                   |
|------------------------------------------------------------------|----------------------------------------------------------------------------------------------------------------------------------------------------------------------------------------------------------|---------------------------------------------------|
| years<br>years<br>years                                          | $\frac{20\%}{\sqrt{10}} + \frac{32\%}{\sqrt{25}} = 4.00\%$ $\frac{20\%}{\sqrt{50}} + \frac{32\%}{\sqrt{50}} = 2.83\%$                                                                                    |                                                   |
| years<br>years                                                   | $\frac{20\%}{\sqrt{25}} = 4.00\%$<br>20% / $\sqrt{50} = 2.83\%$                                                                                                                                          |                                                   |
| years                                                            | 20% / \sqrt{50} = 2.83%                                                                                                                                                                                  |                                                   |
|                                                                  |                                                                                                                                                                                                          | 1                                                 |
| years                                                            | $20\% / \sqrt{80} = 2.23\%$                                                                                                                                                                              | -                                                 |
| iger the series                                                  | is, the smaller the standard error                                                                                                                                                                       |                                                   |
|                                                                  | ger the series                                                                                                                                                                                           | ger the series is, the smaller the standard error |