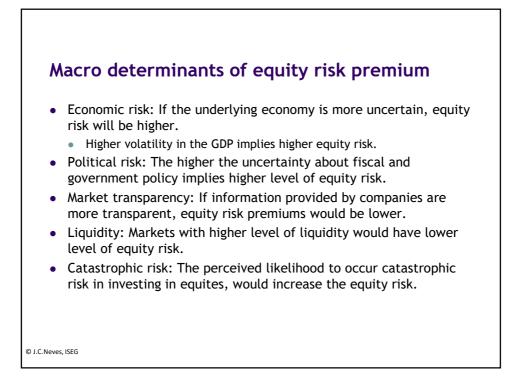

| How to measure count  | ry risk:                        |               |                 |              |                                                                                                                                                                                                                                                                                                                                                                                                                                                                                                                                                                                                                                                                                                                                                                                                                                                                                                                                                                                                                                                                                                                                                                                                                                                                                                                                                                                                                                                                                                                                                                                                                                                                                                                                                                                                                                                                                    |
|-----------------------|---------------------------------|---------------|-----------------|--------------|------------------------------------------------------------------------------------------------------------------------------------------------------------------------------------------------------------------------------------------------------------------------------------------------------------------------------------------------------------------------------------------------------------------------------------------------------------------------------------------------------------------------------------------------------------------------------------------------------------------------------------------------------------------------------------------------------------------------------------------------------------------------------------------------------------------------------------------------------------------------------------------------------------------------------------------------------------------------------------------------------------------------------------------------------------------------------------------------------------------------------------------------------------------------------------------------------------------------------------------------------------------------------------------------------------------------------------------------------------------------------------------------------------------------------------------------------------------------------------------------------------------------------------------------------------------------------------------------------------------------------------------------------------------------------------------------------------------------------------------------------------------------------------------------------------------------------------------------------------------------------------|
|                       |                                 |               |                 |              |                                                                                                                                                                                                                                                                                                                                                                                                                                                                                                                                                                                                                                                                                                                                                                                                                                                                                                                                                                                                                                                                                                                                                                                                                                                                                                                                                                                                                                                                                                                                                                                                                                                                                                                                                                                                                                                                                    |
| 1 - Sovereign ratings | Long-term                       | sovereig      | n debt ratin    | ac           |                                                                                                                                                                                                                                                                                                                                                                                                                                                                                                                                                                                                                                                                                                                                                                                                                                                                                                                                                                                                                                                                                                                                                                                                                                                                                                                                                                                                                                                                                                                                                                                                                                                                                                                                                                                                                                                                                    |
|                       | Outlook: p= p<br>CWn= credit wa | ositive; s=:  | stable; n= nega | -            |                                                                                                                                                                                                                                                                                                                                                                                                                                                                                                                                                                                                                                                                                                                                                                                                                                                                                                                                                                                                                                                                                                                                                                                                                                                                                                                                                                                                                                                                                                                                                                                                                                                                                                                                                                                                                                                                                    |
|                       |                                 | atennegati    |                 |              | la se la seconda de la seconda d |
|                       | Country                         | Maadul        | Ratings Agenc   |              | Investment<br>Grade                                                                                                                                                                                                                                                                                                                                                                                                                                                                                                                                                                                                                                                                                                                                                                                                                                                                                                                                                                                                                                                                                                                                                                                                                                                                                                                                                                                                                                                                                                                                                                                                                                                                                                                                                                                                                                                                |
|                       | Britain                         | Moody'<br>Aa1 | s AAA s         | Fitch        | Ratings                                                                                                                                                                                                                                                                                                                                                                                                                                                                                                                                                                                                                                                                                                                                                                                                                                                                                                                                                                                                                                                                                                                                                                                                                                                                                                                                                                                                                                                                                                                                                                                                                                                                                                                                                                                                                                                                            |
|                       | U.S.A.                          |               | n AA+ n         |              | Aaa/AAA<br>Minimal                                                                                                                                                                                                                                                                                                                                                                                                                                                                                                                                                                                                                                                                                                                                                                                                                                                                                                                                                                                                                                                                                                                                                                                                                                                                                                                                                                                                                                                                                                                                                                                                                                                                                                                                                                                                                                                                 |
|                       | Japan                           |               | s AA- n         | A+ n         | risk                                                                                                                                                                                                                                                                                                                                                                                                                                                                                                                                                                                                                                                                                                                                                                                                                                                                                                                                                                                                                                                                                                                                                                                                                                                                                                                                                                                                                                                                                                                                                                                                                                                                                                                                                                                                                                                                               |
|                       | Euro zone                       | nus           |                 |              | Aa/AA                                                                                                                                                                                                                                                                                                                                                                                                                                                                                                                                                                                                                                                                                                                                                                                                                                                                                                                                                                                                                                                                                                                                                                                                                                                                                                                                                                                                                                                                                                                                                                                                                                                                                                                                                                                                                                                                              |
|                       | Finland                         | Aaa           | s AAA s         | AAA s        | Very low                                                                                                                                                                                                                                                                                                                                                                                                                                                                                                                                                                                                                                                                                                                                                                                                                                                                                                                                                                                                                                                                                                                                                                                                                                                                                                                                                                                                                                                                                                                                                                                                                                                                                                                                                                                                                                                                           |
|                       | Germany                         | Aaa           | n AAA s         | AAA s        |                                                                                                                                                                                                                                                                                                                                                                                                                                                                                                                                                                                                                                                                                                                                                                                                                                                                                                                                                                                                                                                                                                                                                                                                                                                                                                                                                                                                                                                                                                                                                                                                                                                                                                                                                                                                                                                                                    |
|                       | Luxembourg                      | Aaa           | n AAA s         | AAA s        | A/A<br>Low risk                                                                                                                                                                                                                                                                                                                                                                                                                                                                                                                                                                                                                                                                                                                                                                                                                                                                                                                                                                                                                                                                                                                                                                                                                                                                                                                                                                                                                                                                                                                                                                                                                                                                                                                                                                                                                                                                    |
|                       | Netherlands                     |               | n AAA n         |              |                                                                                                                                                                                                                                                                                                                                                                                                                                                                                                                                                                                                                                                                                                                                                                                                                                                                                                                                                                                                                                                                                                                                                                                                                                                                                                                                                                                                                                                                                                                                                                                                                                                                                                                                                                                                                                                                                    |
|                       | Austria                         |               | n AA+ s         | -            | Baa/BBB<br>Moderate                                                                                                                                                                                                                                                                                                                                                                                                                                                                                                                                                                                                                                                                                                                                                                                                                                                                                                                                                                                                                                                                                                                                                                                                                                                                                                                                                                                                                                                                                                                                                                                                                                                                                                                                                                                                                                                                |
|                       | France                          |               | n AA+ n         |              | risk                                                                                                                                                                                                                                                                                                                                                                                                                                                                                                                                                                                                                                                                                                                                                                                                                                                                                                                                                                                                                                                                                                                                                                                                                                                                                                                                                                                                                                                                                                                                                                                                                                                                                                                                                                                                                                                                               |
|                       | Belgium                         |               | n AA n          |              |                                                                                                                                                                                                                                                                                                                                                                                                                                                                                                                                                                                                                                                                                                                                                                                                                                                                                                                                                                                                                                                                                                                                                                                                                                                                                                                                                                                                                                                                                                                                                                                                                                                                                                                                                                                                                                                                                    |
|                       | Estonia<br>Slovakia             |               | s AA- s         | A+ s<br>A+ s | Substantial                                                                                                                                                                                                                                                                                                                                                                                                                                                                                                                                                                                                                                                                                                                                                                                                                                                                                                                                                                                                                                                                                                                                                                                                                                                                                                                                                                                                                                                                                                                                                                                                                                                                                                                                                                                                                                                                        |
|                       | Malta                           |               | s BBB+ s        | A+ s         |                                                                                                                                                                                                                                                                                                                                                                                                                                                                                                                                                                                                                                                                                                                                                                                                                                                                                                                                                                                                                                                                                                                                                                                                                                                                                                                                                                                                                                                                                                                                                                                                                                                                                                                                                                                                                                                                                    |
|                       | Slovenia                        | Baa2          | s A CWn         | A- n         | B/B                                                                                                                                                                                                                                                                                                                                                                                                                                                                                                                                                                                                                                                                                                                                                                                                                                                                                                                                                                                                                                                                                                                                                                                                                                                                                                                                                                                                                                                                                                                                                                                                                                                                                                                                                                                                                                                                                |
|                       | Italy                           |               | n BBB+ n        | <b>A-</b> n  | High risk                                                                                                                                                                                                                                                                                                                                                                                                                                                                                                                                                                                                                                                                                                                                                                                                                                                                                                                                                                                                                                                                                                                                                                                                                                                                                                                                                                                                                                                                                                                                                                                                                                                                                                                                                                                                                                                                          |
|                       | Spain                           | Baa3          | n BBB- n        | BBB n        | Caa/CCC                                                                                                                                                                                                                                                                                                                                                                                                                                                                                                                                                                                                                                                                                                                                                                                                                                                                                                                                                                                                                                                                                                                                                                                                                                                                                                                                                                                                                                                                                                                                                                                                                                                                                                                                                                                                                                                                            |
|                       | Ireland                         | Ba1           | n BBB+ n        | BBB+ s       | Very high                                                                                                                                                                                                                                                                                                                                                                                                                                                                                                                                                                                                                                                                                                                                                                                                                                                                                                                                                                                                                                                                                                                                                                                                                                                                                                                                                                                                                                                                                                                                                                                                                                                                                                                                                                                                                                                                          |
|                       | Portugal                        | Ba3           | n BB n          | BB+ n        | SD/RD                                                                                                                                                                                                                                                                                                                                                                                                                                                                                                                                                                                                                                                                                                                                                                                                                                                                                                                                                                                                                                                                                                                                                                                                                                                                                                                                                                                                                                                                                                                                                                                                                                                                                                                                                                                                                                                                              |
|                       | Cyprus                          | Caa3          | n CCC+ n        | B n          | Selective Default                                                                                                                                                                                                                                                                                                                                                                                                                                                                                                                                                                                                                                                                                                                                                                                                                                                                                                                                                                                                                                                                                                                                                                                                                                                                                                                                                                                                                                                                                                                                                                                                                                                                                                                                                                                                                                                                  |
|                       | Greece                          | С             | S B- S          | CCC s        | Restricted Default                                                                                                                                                                                                                                                                                                                                                                                                                                                                                                                                                                                                                                                                                                                                                                                                                                                                                                                                                                                                                                                                                                                                                                                                                                                                                                                                                                                                                                                                                                                                                                                                                                                                                                                                                                                                                                                                 |
| J.C.Neves, ISEG       | Sources: Moody'                 | s, Standard   | & Poor's, Fitch |              |                                                                                                                                                                                                                                                                                                                                                                                                                                                                                                                                                                                                                                                                                                                                                                                                                                                                                                                                                                                                                                                                                                                                                                                                                                                                                                                                                                                                                                                                                                                                                                                                                                                                                                                                                                                                                                                                                    |
|                       | Staff, 24/02/2013               |               |                 |              | REUTERS                                                                                                                                                                                                                                                                                                                                                                                                                                                                                                                                                                                                                                                                                                                                                                                                                                                                                                                                                                                                                                                                                                                                                                                                                                                                                                                                                                                                                                                                                                                                                                                                                                                                                                                                                                                                                                                                            |