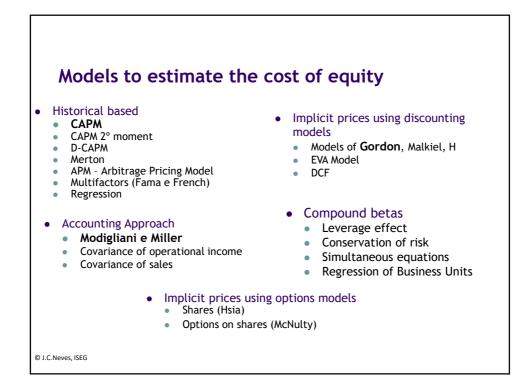

## ii. Cost of debt (kd)

### Cost of debt Ranked by best practice

- The company has bonds quoted:
  - Use the yield to maturity
- The company has a rating but no bond is quoted:
  Use yield to maturity of identical risk bonds
- No bonds are quoted and no rating:
  - No bonds are quoted and no rat
  - Interets rate of next loan
  - Interest rate of most recent loan
  - Estimate a syntetic rating base on Times interest earning
  - Average cost of debt