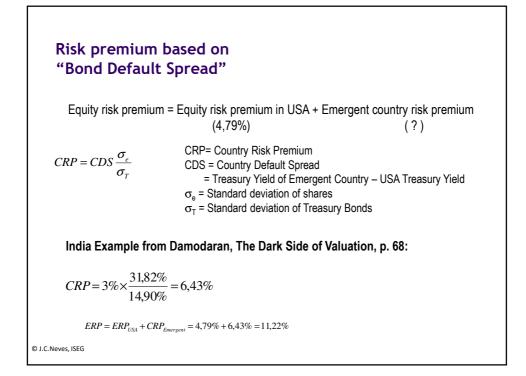

|













## ii. Cost of debt (kd)

### Cost of debt Ranked by best practice

- The company has bonds quoted:
  - Use the yield to maturity
- The company has a rating but no bond is quoted:
  Use yield to maturity of identical risk bonds
- No bonds are quoted and no rating:
  - No bonds are quoted and no rat
  - Interets rate of next loan
  - Interest rate of most recent loan
  - Estimate a syntetic rating base on Times interest earning
  - Average cost of debt

© J.C.Neves, ISEG

| Rating            | 1 yr | 2 yr | 3 yr | 5 yr | 7 yr | 10 yr | 30 yr |
|-------------------|------|------|------|------|------|-------|-------|
| Aaa/AAA           | 14   | 16   | 27   | 40   | 56   | 68    | 90    |
| Aa1/AA+           | 22   | 30   | 31   | 48   | 64   | 77    | 99    |
| Aa2/AA            | 24