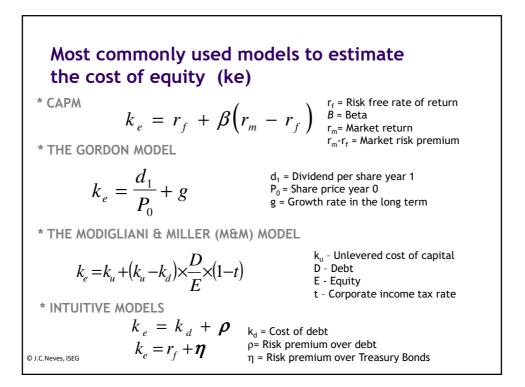

## ii. Cost of debt (kd)

### Cost of debt Ranked by best practice

- The company has bonds quoted:
  - Use the yield to maturity
- The company has a rating but no bond is quoted:
  Use yield to maturity of identical risk bonds
- No bonds are quoted and no rating:
  - No bonds are quoted and no rat
  - Interets rate of next loan
  - Interest rate of most recent loan
  - Estimate a syntetic rating base on Times interest earning
  - Average cost of debt