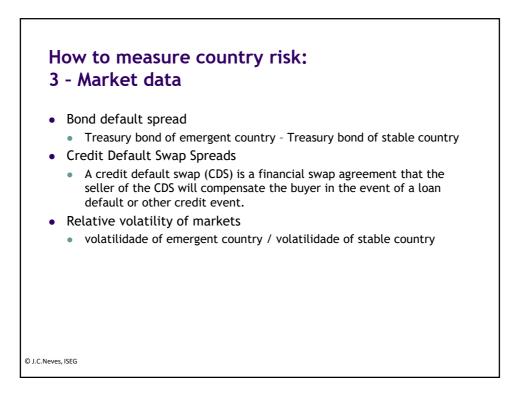

|













## ii. Cost of debt (kd)

### Cost of debt Ranked by best practice

- The company has bonds quoted:
  - Use the yield to maturity
- The company has a rating but no bond is quoted:
  Use yield to maturity of identical risk bonds
- No bonds are quoted and no rating:
  - No bonds are quoted and no rat
  - Interets rate of next loan
  - Interest rate of most recent loan
  - Estimate a syntetic rating base on Times interest earning
  - Average cost of debt

© J.C.Neves, ISEG

| Rating            | 1 yr | 2 yr | 3 yr | 5 yr | 7 yr | 10 yr | 30 yr |
|-------------------|------|------|------|------|------|-------|-------|
| Aaa/AAA           | 14   | 16   | 27   | 40   | 56   | 68    | 90    |
| Aa1/AA+           | 22   | 30   | 31   | 48   | 64   | 77    | 99    |
| Aa2/AA            |