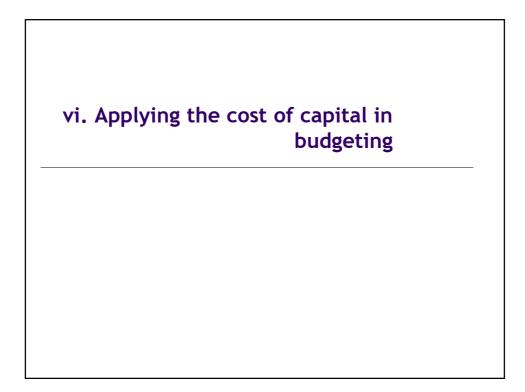

|  |
|                    | 0.5                         | 0.799999      | C2/C       | 16.00%    |  |
| © J.C.Neves, ISEG  | -100000                     | 0.499999      | D2/D       | 20.00%    |  |
| © J.C.INEVES, ISEC | Sc                          | ource: Damoda | aran, 2016 |           |  |

## iii. Cost of prefered equity (kp)



- No growth of dividends:
  - = dividends/Price
- Constant growth of dividens:
  - = (Dividends/Price) + g
- If there are special rights Use the options theory

© J.C.Neves, ISEG



#### **Flotation costs**

• Flotation cost as a fixed cost per share

$$k_e = \frac{D_1}{P_0 - F} + g$$

• Flotation cost as a percentage of the share price

$$k_e = \frac{D_1}{P_0 \times (1-f)} + g$$

© J.C.Neves, ISEG

## iv. Weighed average cost of capital (km)