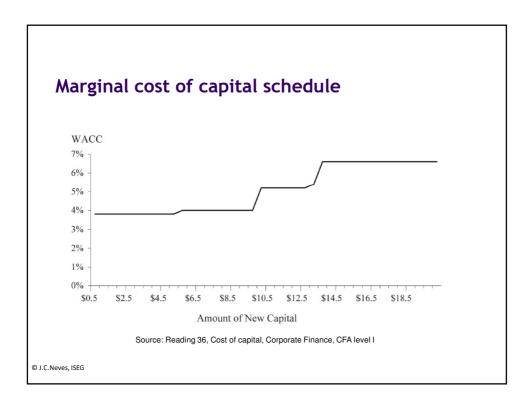

|  |
|                    | 0.5                         | 0.799999      | C2/C       | 16.00%    |  |
| © J.C.Neves, ISEG  | -100000                     | 0.499999      | D2/D       | 20.00%    |  |
| © J.C.INEVES, ISEC | Sc                          | ource: Damoda | aran, 2016 |           |  |

## iii. Cost of prefered equity (kp)



- No growth of dividends:
  - = dividends/Price
- Constant growth of dividens:
  - = (Dividends/Price) + g
- If there are special rights Use the options theory

© J.C.Neves, ISEG



#### **Flotation costs**

• Flotation cost as a fixed cost per share

$$k_e = \frac{D_1}{P_0 - F} + g$$

• Flotation cost as a percentage of the share price

$$k_e = \frac{D_1}{P_0 \times (1-f)} + g$$

© J.C.Neves, ISEG

## iv. Weighed average cost of capital (km)