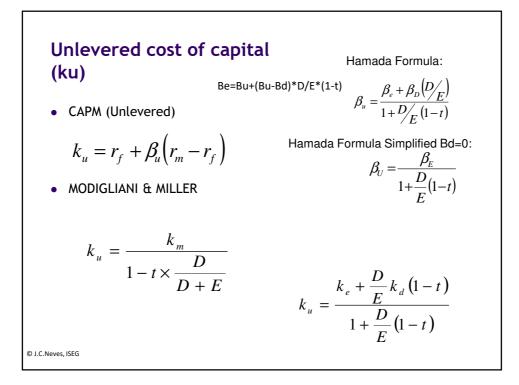

2.00%    |  |
|                    | 0.5                         | 0.799999      | C2/C       | 16.00%    |  |
| © J.C.Neves, ISEG  | -100000                     | 0.499999      | D2/D       | 20.00%    |  |
| © J.C.INEVES, ISEC | Sc                          | ource: Damoda | aran, 2016 |           |  |

## iii. Cost of prefered equity (kp)



- No growth of dividends:
  - = dividends/Price
- Constant growth of dividens:
  - = (Dividends/Price) + g
- If there are special rights Use the options theory

© J.C.Neves, ISEG



#### **Flotation costs**

• Flotation cost as a fixed cost per share

$$k_e = \frac{D_1}{P_0 - F} + g$$

• Flotation cost as a percentage of the share price

$$k_e = \frac{D_1}{P_0 \times (1-f)} + g$$

© J.C.Neves, ISEG

## iv. Weighed average cost of capital (km)