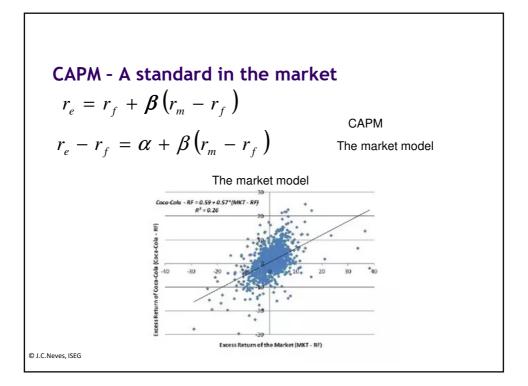

## ii. Cost of debt (kd)

### Cost of debt Ranked by best practice

- The company has bonds quoted:
  - Use the yield to maturity
- The company has a rating but no bond is quoted:
  Use yield to maturity of identical risk bonds
- No bonds are quoted and no rating:
  - No bonds are quoted and no rat
  - Interets rate of next loan
  - Interest rate of most recent loan
  - Estimate a syntetic rating base on Times interest earning
  - Average cost of debt