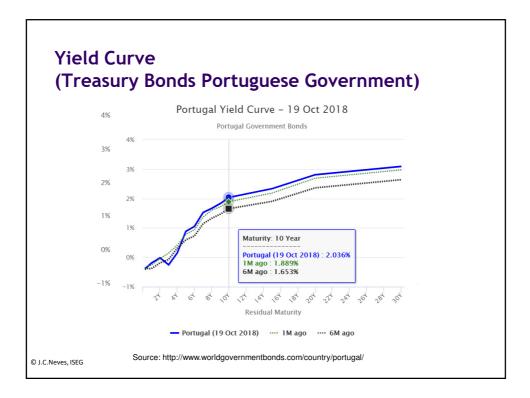

| ion Period<br>years<br>years<br>years<br>years<br>years<br>years | Standard Error of Risk Premium Estimate           20%/ √5 = 8.94%           20%/ √10 = 6.32%           20%/ √25 = 4.00%           20%/ √25 = 4.00%           20%/ √50 = 2.83%           20%/ √80 = 2.23% |                                                   |
|------------------------------------------------------------------|----------------------------------------------------------------------------------------------------------------------------------------------------------------------------------------------------------|---------------------------------------------------|
| years<br>years<br>years                                          | $\frac{20\%}{\sqrt{10}} + \frac{32\%}{\sqrt{25}} = 4.00\%$ $\frac{20\%}