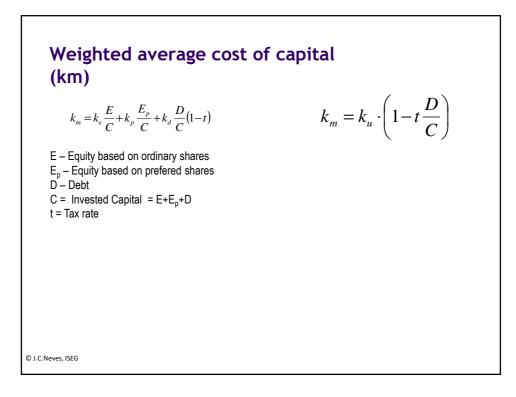

| 12.00%    |  |
|                    | 0.5                         | 0.799999      | C2/C       | 16.00%    |  |
| © J.C.Neves, ISEG  | -100000                     | 0.499999      | D2/D       | 20.00%    |  |
| © J.C.INEVES, ISEC | Sc                          | ource: Damoda | aran, 2016 |           |  |

## iii. Cost of prefered equity (kp)



- No growth of dividends:
  - = dividends/Price
- Constant growth of dividens:
  - = (Dividends/Price) + g
- If there are special rights Use the options theory

© J.C.Neves, ISEG



#### **Flotation costs**

• Flotation cost as a fixed cost per share

$$k_e = \frac{D_1}{P_0 - F} + g$$

• Flotation cost as a percentage of the share price

$$k_e = \frac{D_1}{P_0 \times (1-f)} + g$$

© J.C.Neves, ISEG

## iv. Weighed average cost of capital (km)