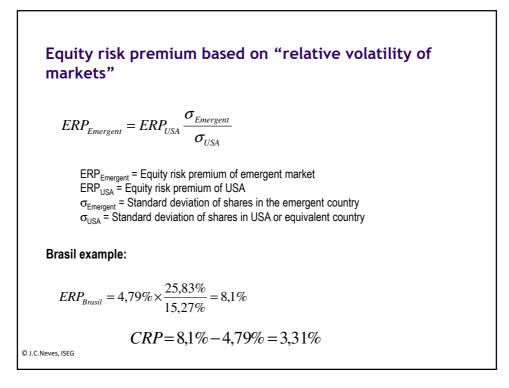

|













## ii. Cost of debt (kd)

### Cost of debt Ranked by best practice

- The company has bonds quoted:
  - Use the yield to maturity
- The company has a rating but no bond is quoted:
  Use yield to maturity of identical risk bonds
- No bonds are quoted and no rating:
  - No bonds are quoted and no rat
  - Interets rate of next loan
  - Interest rate of most recent loan
  - Estimate a syntetic rating base on Times interest earning
  - Average cost of debt

© J.C.Neves, ISEG

| Rating            | 1 yr | 2 yr | 3 yr | 5 yr | 7 yr | 10 yr | 30 yr |
|-------------------|------|------|------|------|------|-------|-------|
| Aaa/AAA           | 14   | 16   | 27   | 40   | 56   | 68    | 90    |
| Aa1/AA+           | 22   | 30   | 31   | 48   | 64   | 77    | 99    |
| Aa2/AA            | 24