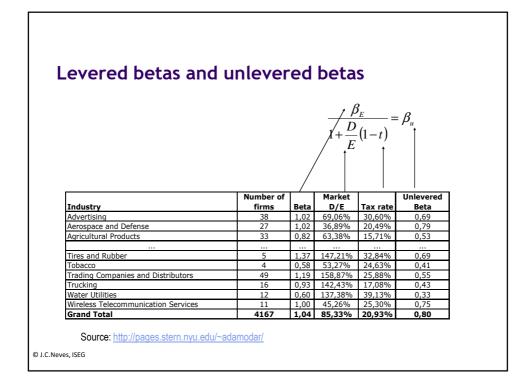

%    |  |
|                    | 0.5                         | 0.799999      | C2/C       | 16.00%    |  |
| © J.C.Neves, ISEG  | -100000                     | 0.499999      | D2/D       | 20.00%    |  |
| © J.C.INEVES, ISEC | Sc                          | ource: Damoda | aran, 2016 |           |  |

## iii. Cost of prefered equity (kp)



- No growth of dividends:
  - = dividends/Price
- Constant growth of dividens:
  - = (Dividends/Price) + g
- If there are special rights Use the options theory

© J.C.Neves, ISEG



#### **Flotation costs**

• Flotation cost as a fixed cost per share

$$k_e = \frac{D_1}{P_0 - F} + g$$

• Flotation cost as a percentage of the share price

$$k_e = \frac{D_1}{P_0 \times (1-f)} + g$$

© J.C.Neves, ISEG

## iv. Weighed average cost of capital (km)