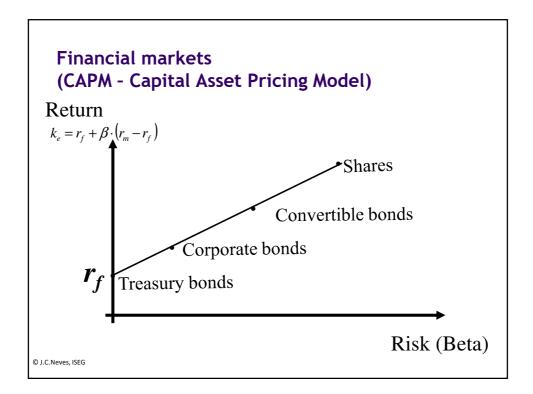

| ion Period<br>years<br>years<br>years<br>years<br>years<br>years | Standard Error of Risk Premium Estimate           20%/ √5 = 8.94%           20%/ √10 = 6.32%           20%/ √25 = 4.00%           20%/ √25 = 4.00%           20%/ √50 = 2.83%           20%/ √80 = 2.23% |                                                   |
|------------------------------------------------------------------|----------------------------------------------------------------------------------------------------------------------------------------------------------------------------------------------------------|---------------------------------------------------|
| years<br>years<br>years                                          | $\frac{20\%}{\sqrt{10}} + \frac{32\%}{\sqrt{25}} = 4.00\%$