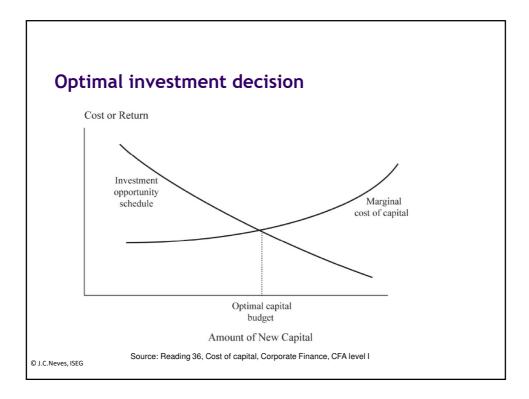

|
|                    | 0.5                         | 0.799999      | C2/C       | 16.00%    |  |
| © J.C.Neves, ISEG  | -100000                     | 0.499999      | D2/D       | 20.00%    |  |
| © J.C.INEVES, ISEC | Sc                          | ource: Damoda | aran, 2016 |           |  |

## iii. Cost of prefered equity (kp)



- No growth of dividends:
  - = dividends/Price
- Constant growth of dividens:
  - = (Dividends/Price) + g
- If there are special rights Use the options theory

© J.C.Neves, ISEG



#### **Flotation costs**

• Flotation cost as a fixed cost per share

$$k_e = \frac{D_1}{P_0 - F} + g$$

• Flotation cost as a percentage of the share price

$$k_e = \frac{D_1}{P_0 \times (1-f)} + g$$

© J.C.Neves, ISEG

## iv. Weighed average cost of capital (km)