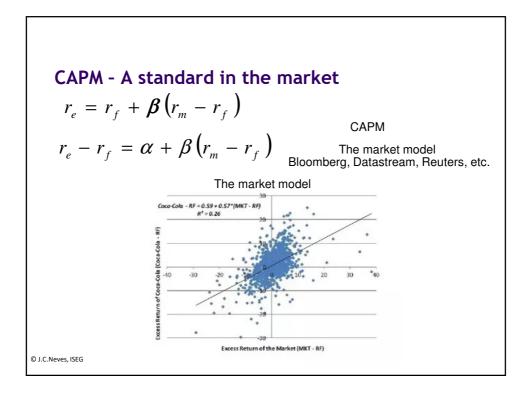

|













## ii. Cost of debt (kd)

### Cost of debt Ranked by best practice

- The company has bonds quoted:
  - Use the yield to maturity
- The company has a rating but no bond is quoted:
  Use yield to maturity of identical risk bonds
- No bonds are quoted and no rating:
  - No bonds are quoted and no rat
  - Interets rate of next loan
  - Interest rate of most recent loan
  - Estimate a syntetic rating base on Times interest earning
  - Average cost of debt

© J.C.Neves, ISEG

| Rating            | 1 yr | 2 yr | 3 yr | 5 yr | 7 yr | 10 yr | 30 yr |
|-------------------|------|------|------|------|------|-------|-------|
| Aaa/AAA           | 14   | 16   | 27   | 40   | 56   | 68    | 90    |
| Aa1/AA+           | 22   | 30   | 31   | 48   | 64   | 77    | 99    |
| Aa2/AA            | 24   | 3