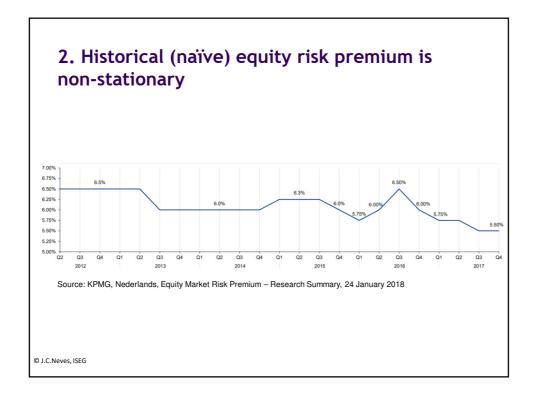

| ion Period<br>years<br>years<br>years<br>years<br>years<br>years | Standard Error of Risk Premium Estimate           20%/ √5 = 8.94%           20%/ √10 = 6.32%           20%/ √25 = 4.00%           20%/ √25 = 4.00%           20%/ √50 = 2.83%           20%/ √80 = 2.23% |                                                   |
|------------------------------------------------------------------|----------------------------------------------------------------------------------------------------------------------------------------------------------------------------------------------------------|---------------------------------------------------|
| years<br>years<br>years                                          | $\frac{20\%}{\sqrt{10}} + \frac{32\%}{\sqrt{25}} = 4.00\%$ $\frac{20\%}{\sqrt{50}