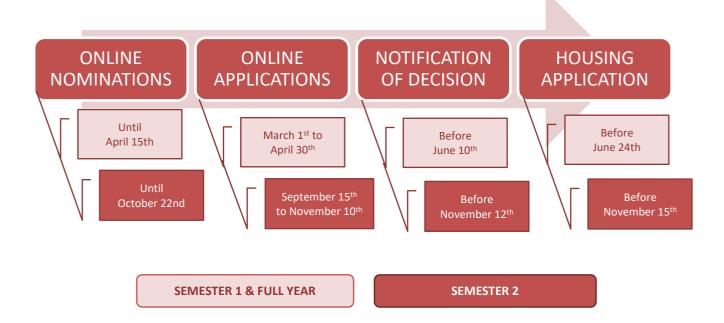

## **CALENDAR OF INCOMING MOBILITY**

### NOMINATIONS AND APPLICATIONS

#### 3. STUDENT NOMINATION

Only students that are nominated through our **online form** will be accepted, access at this link:

# https://enquetes.univ-grenoble-alpes.fr/SurveyServer/s/6e9gta

\*A maximum of 5 students can be nominated per form. If you need to nominate more than 5 students you will need to submit another form.

#### 4. APPLICATION PROCESS AND DOCUMENTS

Once students have been nominated they will receive by email the link to the application form with a list of the required documents that will be uploaded on the platform. The partner university will be in copy.

#### 5. DECISION

Students and coordinators will be informed of the final decision by email (see deadlines on the calendar).

Students that have been selected will then receive all the necessary information for their stay at Grenoble IAE, starting with the housing information.